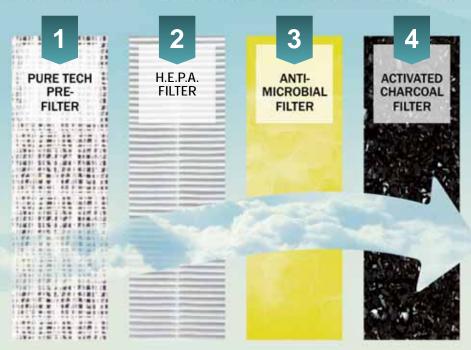

This state-of-the-art filtering system removes a wide range of contaminants, gases, chemicals and odors from the environment.

The replaceable filtering cartridge consists of a PureTech Pre-filter, followed by a H.E.P.A. filter, then an Anti-Microbial filter and finally an Activated Charcoal Filter.