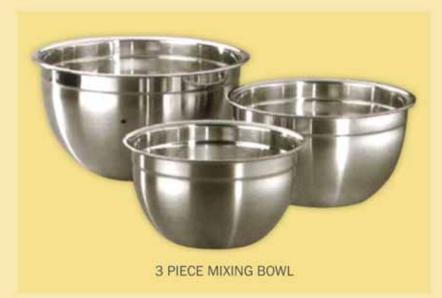

electric pressure cooker features: programmable digital controls;

304 stainless steel, nonstick inner pot; locking lid with cool touch handles; plus measuring cup and spoon.



Features 120V, 700 watts, stainless steel liner, stainless steel steamer tray, phenolic handles, see-thru glass lid, and detachable cord.

Measures: 11 1/4" x 12" x 11 1/4"

**UL** Certified

#### 3.5 QUART T304 STAINLESS STEEL OIL CORE SKILLET

This 120V, 1300 watt, 3-ply skillet features low-dome cover; stay-cool handles and knobs; beautiful, mirror finish. Oil core liquid between layers of heavy-gauge stainless steel. Maintain a healthy lifestyle through waterless cooking. 12 1/4" exterior diameter, 11" interior diameter. UL Certified









# **COOKING ACCESSORIES**

### WIDE SELECTION OF KITCHEN TOOLS













# **COOKING ACCESSORIES**

#### KITCHEN ESSENTIALS







#### **GOURMET ACCESSORIES**















14

# WHAT ARE YOUR OPTIONS?

1 BOTTLED WATER

Industry with little government regulation, standards or controls. Very expensive - 99% of cost is the bottle, transportation, advertising and profit. Large bottles and multi-packs are heavy and inconvenient to carry. No chlorine to prevent bacteria build up during storage. (usually months/years). Leeching of trace toxic phtylate and vinyl chloride from the bottle into the water. Toxic chemicals released into the environment during the manufacturing, disposal and recycling of 1.5 billion tons of plastic bottles each year and growing. Even spring water is subject to underground contamination.



2 SMALL PITCHER OR FAUCET MOUNTED FILTERS