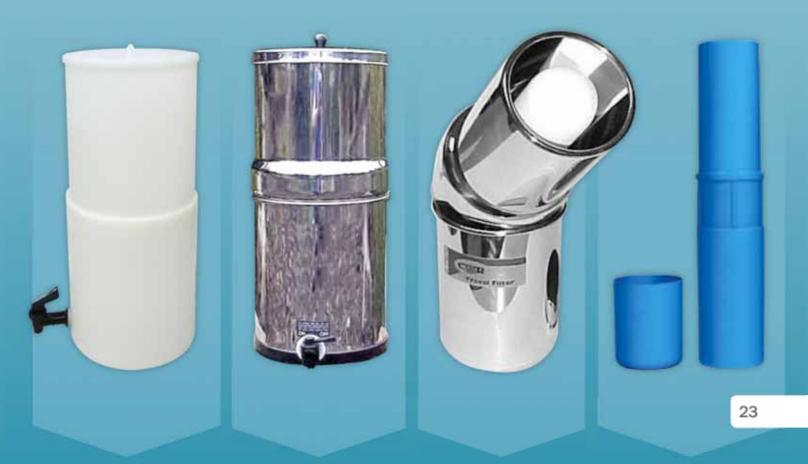

#### **CANAM WELLNESS TRAVEL FILTER**

# DRINK FRESH, CLEAN, WATER ... ANYTIME!

The World's Smallest Water Filter In a Straw Now for the first time, you can drink fresh, clean water wherever you go. It's small enough to fit in your pocket, yet effective enough to reduce contaminates from water, glass after glass, month after month.

#### **CANAM WELLNESS GRAVITY FILTERS**

The CanAm Wellness Gravity housings are manufactured from polished stainless steel or polypropylene. It comes with one or two Doulton ceramic water filter candles. The upper chamber is filled with water which then gravity feeds through the Doulton ceramic water filter candles into the lower chamber.