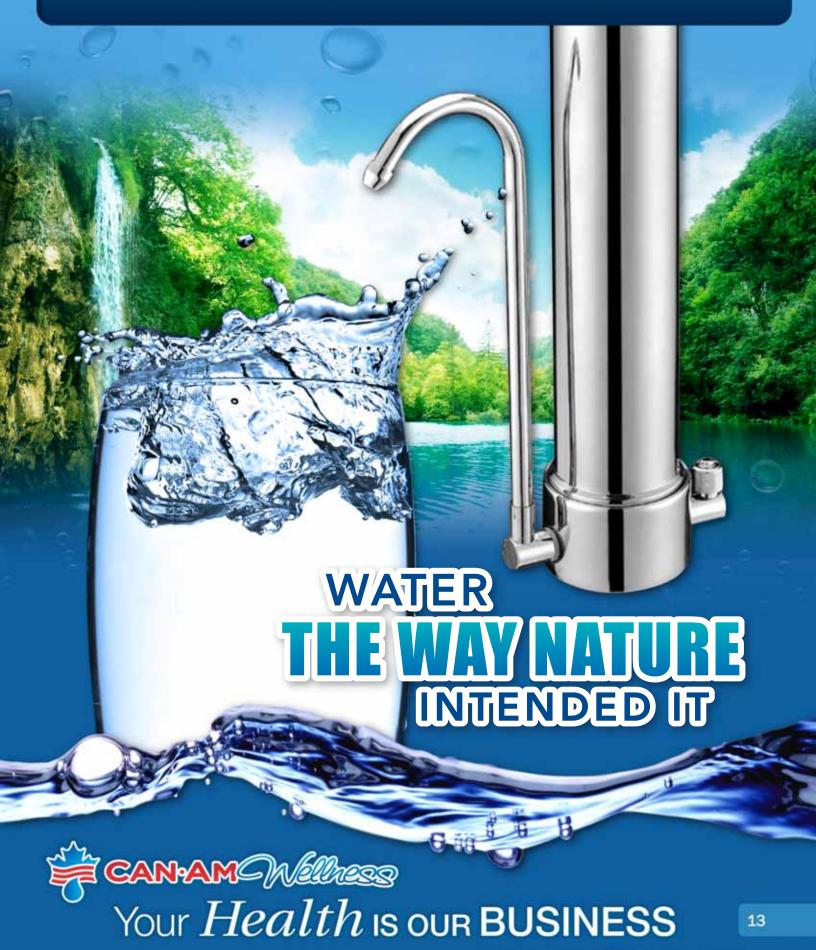

# SO WHAT'S MY BEST CHOICE?

THE BEST TYPE OF FILTER TO BUY
WOULD BE AN ACTIVATED CARBON
BLOCK FILTER WITH A SEDIMENT
PRE-FILTER TO REMOVE BACTERIA
AND PARASITES, AND AN AUTOMATIC
SHUT OFF POINT WHEN THE FILTER
HAS REACHED ITS LIMIT.

#### WHAT THE BELKRAFT 4-STAGE WATER PURIFIER HAS TO OFFER

- ► The BelKraft ceramic/carbon block cartridge filters to 0.3 of a micron. The diameter of a human hair is about 100 microns, human cells 10 microns and bacteria as small as 3 microns. The ceramic filter is impregnated with silver which kills bacteria on contact.
- Filters out harmful bacteria, parasites and viruses including gardia lambia cysts, cryptosporidium, ecoli, fecal coliforms, hepatitis B and salmonella.
- Filters out toxic chemicals including dioxins, arsenic, asbestos, benzene, nitrates, PCB's and carcinogenic chlorination bi-products namely Trihalomethanes or THM's.

#### THERE ARE MANY MODELS TO CHOOSE FROM