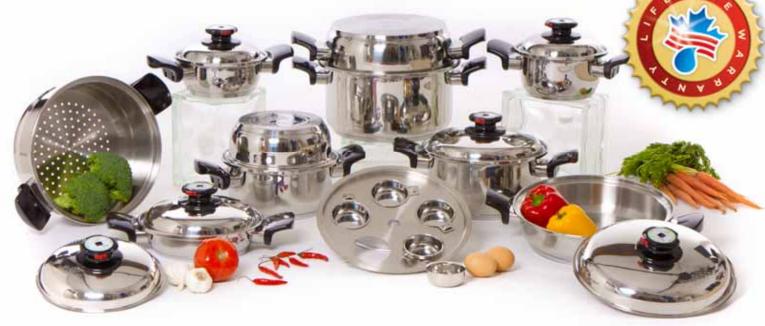

#### THE 'MASTER' SET CONSISTS OF A + B

#### THE 'FAMILY' SET CONSISTS OF B + C

ND THEN PAYS YOU TO COOK WITH IT.

CANYAMONOMICS OUR BUSINESS