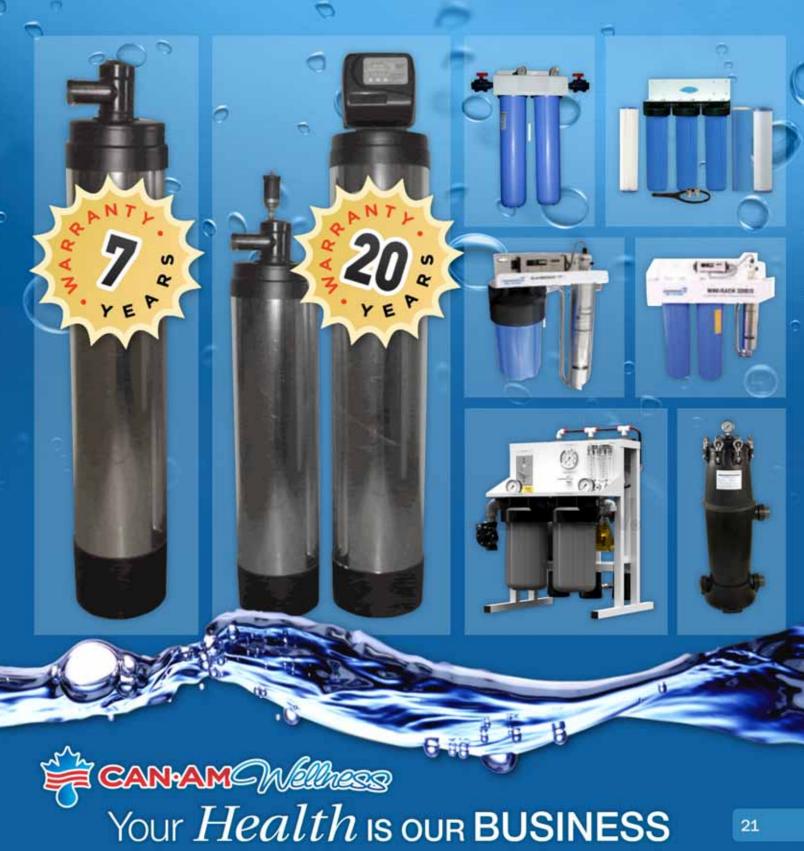

rough the NSF certified ceramic core carbon block which is created to remove over 98% of all heavy metals such as lead, mercury, MTBE and BTEX (petroleum and crude oil byproducts) and cadmium, just to name a few.
- The final stage is a combination of compressed carbon. This stage provides a carbon block that is the equivalent of approximately 300,000 square yards of media. Removing a host of chemicals including THMs, chlorine, chloramines, chloroform, sulfides, pesticides, herbicides, VOC's and more, in addition to bad tastes, color and odors.

THE WATER LEAVING YOUR SYSTEM IS NOW CLEANER, SAFER, FRESHER TASTING AND CRYSTAL CLEAR! ALL WITH PERFECT pH.





#### THERE ARE MANY MODELS TO CHOOSE FROM



#### **COUNTER TOP MODELS**



#### **UNDER COUNTER MODELS**



#### WHOLE HOUSE SYSTEMS



#### **WSF SHOWER FILTER**

The high quality WFS shower filter provides excellent performance reducing chlorine, VOC's and other chemical contaminants commonly found in municipal water supplies.

The KDF-55 media inside the shower filter uses advanced redox (reductionoxidation) technology to provide a more healthful shower. At 1 year, simply discard the unit and replace.

- SOFTER SKIN AND HAIR IN 2 WEEKS - GUARANTEED!
- 100% KDF-55 MEDIA
- WILL NOT RUST OR CORRODE
- DATE RING ALLOWS YOU TO SET THE MONTH THE FILTER NEED TO BE REPLACED
- LASTS UP TO 1 FULL YEAR



#### THE MOST POWERFUL MULTI-STAGE SHOWER FILTER ON THE MARKET.

The Anisotropic Ferrite Magnet in the Pure Bath shower filter create a softer, more energized shower feel and improves both lathering and sudsing.

Unlike other de