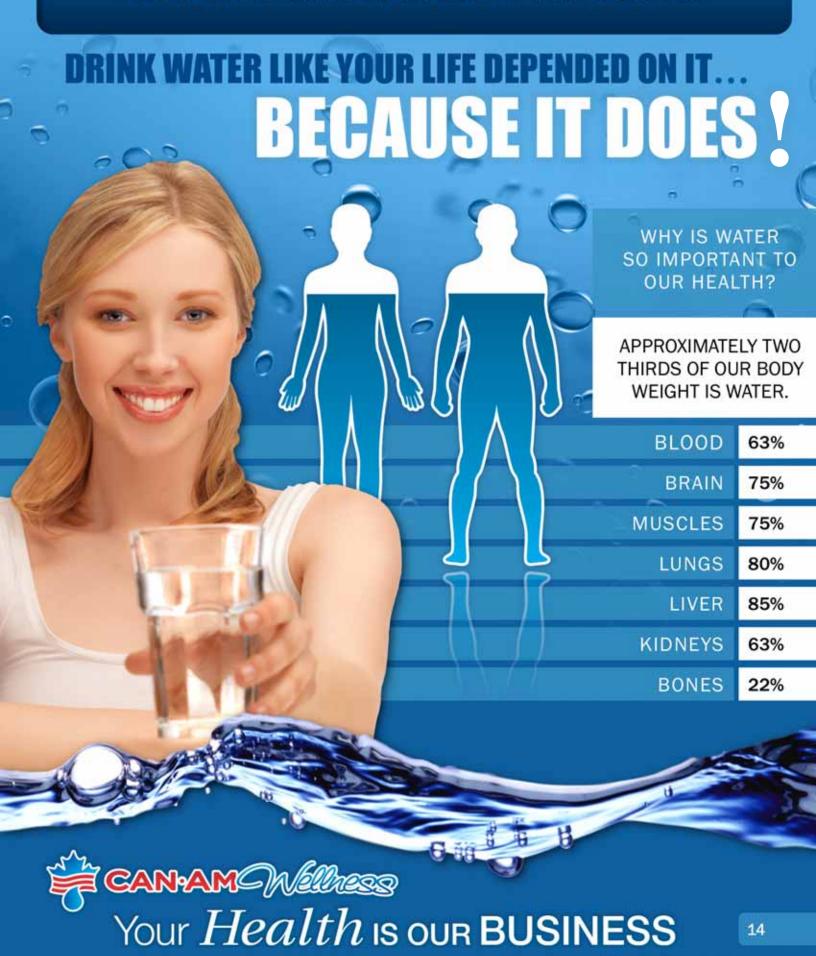

#### THE U.S. ENVIRONMENTAL PROTECTION AGENCY SAYS

of all environmental problems, indoor air pollution is one the greatest threats to public health

INDOOR AIR CAN BE UP TO

100 TIMES MORE

TOXIC THAN THE AIR OUTSIDE.

WHAT YOU CAN'T SEE, CAN HURT YOU...

BACTERIA

**VIRUSES** 

**POLLEN** 

**GERMS** 

**FORMALDEHYDE** 

**ASBESTOS** 

**DUST MITES** 

99% OF POLLUTANTS ARE SO SMALL THAT THEY ARE INVISIBLE TO THE NAKED EYE!

Invisible Dust Mites A Fill the Air

Thousands of these microscopic crab-like creatures can live in a single ounce of dust!

They cause a variety of health problems, and are found in every home and office!