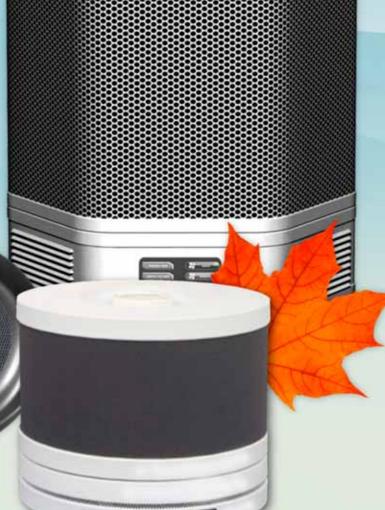

#### **MODEL 300**

- Class: Portable HEPA Filtration System
- Delivered Airflow: 20-40 CFM (Cubic Feet per Minute)
- Dimensions: 8 ½" round, 7 ½" high
- Control: 3 position, 2 speed switch
- Power Consumption: 12V DC

- Outflow: 360°
- Many colors to choose from
- Filter Life:
  - ► Pre-Filter: Washable (12 months)
  - ► HEPA Filter: 2-5 years
  - Carbon Filter:6 months
  - ► Optional V.O.C. Canister: 12 months

Your Health is our BUSINESS

#### IDEAL FOR • OFFICE • HOME • WORK PLACE