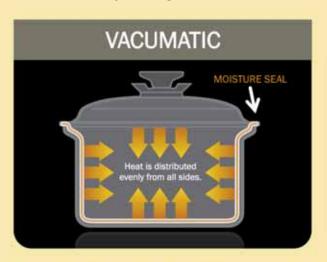

#### MOISTURE SEAL

TIGHT SEAL PREVENTS MOISTURE ESCAPE

**CREATES AN AIR TIGHT VACUUM** 

COOKS FASTER AT LOWER TEMPERATURE

> LOCKS IN HEAT AND MOISTURE

**SEALS IN THE** NUTRIENTS

CANNAMONAMON SOUR BUSINESS

Choose a set or design your own cookware set!

Without features such as the vapor seal, Vaccontrol valve, heat conducting inner cores that extends up the sides of the cookware, you cannot cook the proper Vacumatic Waterless way. This heat conducting inner core also offers *energy savings*, *up* to 70%, virtually paying for the cookware in a few years.

### Don't be fooled by imitations.

Many cookware companies advertise their cookware as multi-ply on the bottom of the pan. This creates uneven heat distribution, and the need to use excess water to cook. Vacumatic Cookware is 7-ply on all sides. which distributes the heat perfectly for true vacuum waterless cooking.