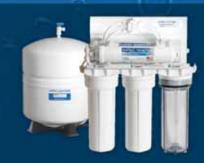

Americal Water Works Association has said small cartridge units are "totally useless, because of their size and the brief exposure time."

CAUTION! THE BRITA WATER FILTER IS NOT INTENDED TO PURIFY WATER. (BRITA PACKAGING AND THE PRESENCE OF ORGANIC NUTRIENTS IN CARBON FILTERS CAN PROMOTE BACTERIAL GROWTH, AS QUICKLY AS OVERNIGHT. (CITY OF OTTAWA WATER PURIFICATION WEBSITE).



3 REVERSE OSMOSIS FILTRATION SYSTEM

Removes natural healthy minerals producing water that is flat and tasteless. Very slow process uses up to 8 gallons to produce 1 gallon of purified water. Chlorine and hot water adversely affect the RO membrane which can rupture without indication, allowing unfiltered water through to your stored water. This is a large and bulky system that is expensive to install and maintain.



4 WATER DISTILLATION SYSTEM

Removes natural healthy minerals producing water that is flat and tasteless. Expensive to install and maintain with high electricity consumption. Holding tank is subject to bacteria contamination. Ineffective at removing many pollutants, pesticides and THM's.



5 GRANULAR ACTIVATED CARBON FILTERS

Will not remove all harmful bacteria or heavy metals from the water. Filter can quickly become contaminated with bacteria and sealed units are not cleanable (no replaceable cartridge), requiring premature disposal. GAC's permit water to forge channels through the carbon allowing unfiltered water to pass through. The silver nitrate can quickly escape into the drinking water. No washable pre filter to prevent clogging of the filter.



# SO WHAT'S MY BEST CHOICE?

TH