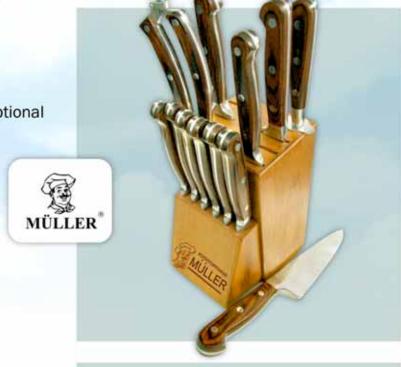

# 14 PIECE MÜLLER CARVING BLOCK WITH PAKKA WOOD HANDLES

Pakka wood is an outstanding material of exceptional quality and long-lasting beauty.

- BEAUTIFUL
- STRONG AND DURABLE
- DIMENSIONALLY STABLE
- BEAUTIFUL PAKKA WOOD HANDLES