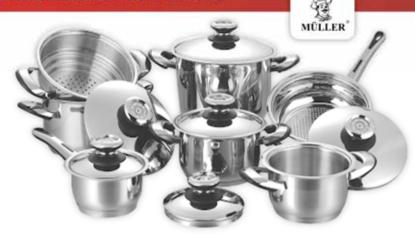

#### THE MÜLLER 13 PIECE COOKWARE SET

**1,200 tons of pressure** is used to affix the 'Accuthermal' compact-base to the bottom of our thermo cookers. This compact base is the key to Muller's *energy-saving* method.

Made of several *light metal alloys*, it enhances heat conductivity so that *heat is evenly distributed and stored*. This engineering feature enables food to be cooked on a low setting and in less time than traditional cookware, increasing *energy saving up to 70%!* 