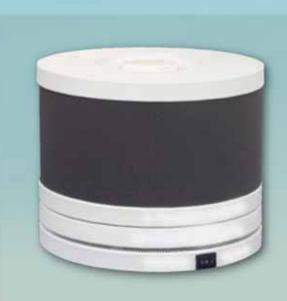

#### XR-20 AUTO UNIT

- Class: Portable Filtration System
- Delivered Airflow: 20 CFM (Cubic Feet per Minute)
- Dimensions: 8" round, 3 ½" high
- Control: on/off
- Power Consumption: 12V DC

- Outflow: 360°
- Filter Life:
  - Activated Carbon V.O.C. Filter
  - ElectretChargedMedia
  - ► Zeolite V.O.C. Filter

#### **MODEL 300**

- Class: Portable HEPA Filtration System
- Delivered Airflow: 20-40 CFM (Cubic Feet per Minute)
- Dimensions: 8 ½" round, 7 ½" high
- Control: 3 position, 2 speed switch
- Power Consumption: 12V DC