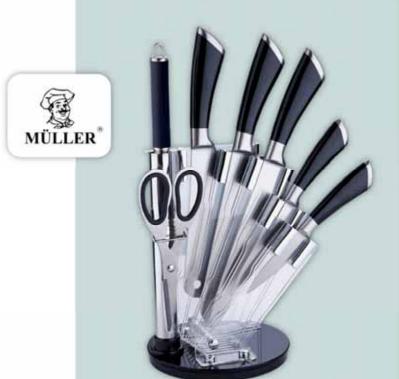

# 8 PIECE MÜLLER ULTRA-CONTEMPORARY WITH ACRYLIC STAND

- FULL TANG BLADES
- HIGH QUALITY
- LOOKS STUNNING IN ANY MODERN KITCHEN
- AVAILABLE IN BLACK OR WHITE HANDLES AND STAND

Your Health is our BUSINESS