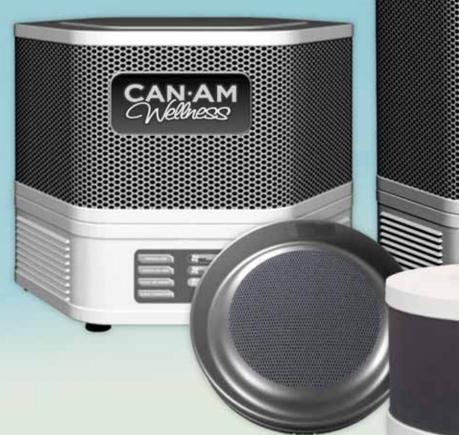

#### CANAM WELLNESS HEPA FILTERS - PORTABLE UNITS

#### XR-20 AUTO UNIT

- Class: Portable Filtration System
- Delivered Airflow: 20 CFM (Cubic Feet per Minute)
- Dimensions: 8" round, 3 ½" high
- Control: on/off
- Power Consumption: 12V DC

- Outflow: 360°
- Filter Life:
  - Activated Carbon V.O.C. Filter
  - ElectretChargedMedia
  - ► Zeolite V.O.C. Filter

#### **MODEL 300**

- Class: Portable HEPA Filtration System
- Delivered Airflow: 20-40 CFM (Cubic Feet per Minute)
- Dimensions: 8 ½" round, 7 ½" high
- Control: 3 position, 2 speed switch
- Power Consumption: 12V DC

- Outflow: 360°
- Many colors to choose from
- Filter Life:
  - ► Pre-Filter: Washable (12 months)
  - ► HEPA Filter: 2-5 years
  - Carbon Filter:6 months
  - ► Optional V.O.C. Canister: 12 months

Your Health is our BUSINESS