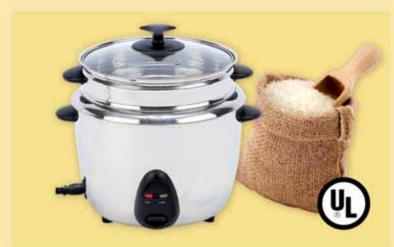

Features 120V, 700 watts, stainless steel liner, stainless steel steamer tray, phenolic handles, see-thru glass lid, and detachable cord.

Measures: 11 1/4" x 12" x 11 1/4"

**UL** Certified