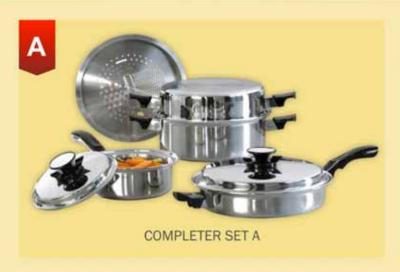

n-reactive.

#### 1145 PURE ALUMINUM

Distributes heat evenly.

#### 3004 ALUMINUM

Optimum heat conductor, spreads heat quickly and evenly.

#### 1145 PURE ALUMINUM

Distributes heat evenly.

#### T-304 (19-9) TITANIUM SURGICAL STAINLESS STEEL

Bonding layer, added strength.

#### FERRITIC STEEL

Allows cookware to be used on induction cooktops, retains heat.

#### T-304 (19-9) TITANIUM SURGICAL STAINLESS STEEL

Durable, beautiful easy to clean.

#### **VAPOR LOCK WHISTLE - 3 SETTINGS**



#### MOISTURE SEAL

TIGHT SEAL PREVENTS MOISTURE ESCAPE

**CREATES AN AIR TIGHT VACUUM** 

COOKS FASTER AT LOWER TEMPERATURE

> LOCKS IN HEAT AND MOISTURE

**SEALS IN THE** NUTRIENTS





CANNAMONAMON SOUR BUSINESS

Choose a set or design your own cookware set!

#### THE 'MASTER' SET CONSISTS OF A + B





#### THE 'FAMILY' SET CONSISTS OF B + C





ND THEN PAYS YOU TO COOK WITH IT.



CANYAMONOMICS OUR BUSINESS

# **ELECTRIC COOKWARE**

#### OIL CORE ESSENTIALS

#### **OIL CORE 5 QUART SLOW COOKER**

The Oil Core liquid is sealed between layers of a superior quality carbon core surgical stainless steel to provide the ultimate in heat conduction.

- ELIMINATES HOT SPOTS
- KEEPS FOODS HOT EVEN AFTER THE SKILLET IS UNPLUGGED
- ENERGY EFFICIENT

#### **OIL CORE ELECTRIC SKILLET**

- BRAISE MEATS
  AND VEGETABLES
- ROAST, FRY OR BAKE POTATOES
- PREPARE CHICKEN
  OR SEAFOOD
- PAN BROIL STEAK OR CHOPS
- BAKE A CAKE

- COOK YOUR
  VEGETABLES
  WITHOUT WATER
- STIR-FRY MEATS OR VEGETABLES
- CREATE CASSEROLES
- POACH FISH OR FRUITS



### Come home to dinner already cooking...

STEWS · SOUPS · P