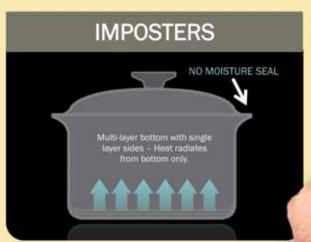

### Don't be fooled by imitations.

Many cookware companies advertise their cookware as multi-ply on the bottom of the pan. This creates uneven heat distribution, and the need to use excess water to cook. Vacumatic Cookware is 7-ply on all sides. which distributes the heat perfectly for true vacuum waterless cooking.

#### Non-surgical steel

- Poor heat distribution
- Must use oil or water
- Hard to clean
- Food can stick and burn