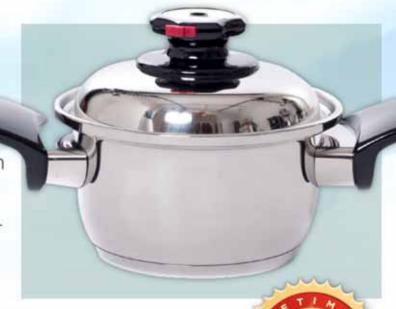

#### VACUMATIC COOKWARE VS. STORE-BOUGHT COOKWARE

Vacumatic cookware is engineered and constructed of the finest quality materials in the industry. The cooking surface, T304 surgical steel with titanium, is a non-chemically reactive surface that will not leach metals or chemicals into your food. The full body 7-ply design gives you the ultimate in even heat conduction. CanAm Wellness's dedication to quality means a lifetime of healthy cooking.

#### THE SEVEN LAYER DIFFERENCE

Using advanced metal-working techniques and a 7-ply design on all sides, Vacumatic has layered pure aluminum and the finest surgical steel available to create cookware that is unequaled in efficiency and durability.