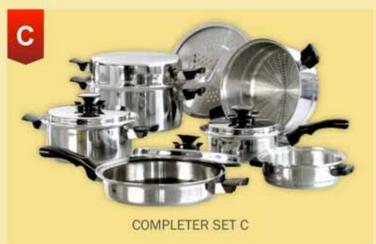

#### THE 'MASTER' SET CONSISTS OF A + B

#### THE 'FAMILY' SET CONSISTS OF B + C

ND THEN PAYS YOU TO COOK WITH IT.

CANYAMONOMICS OUR BUSINESS