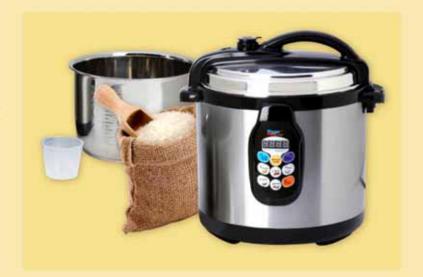

# 6.3 QUART 3 IN 1 COOKER PRESSURE COOKER | SLOW COOKER | RICE COOKER

This 6.3qt (6L) capacity electric pressure cooker features: programmable digital controls;

304 stainless steel, nonstick inner pot; locking lid with cool touch handles; plus measuring cup and spoon.