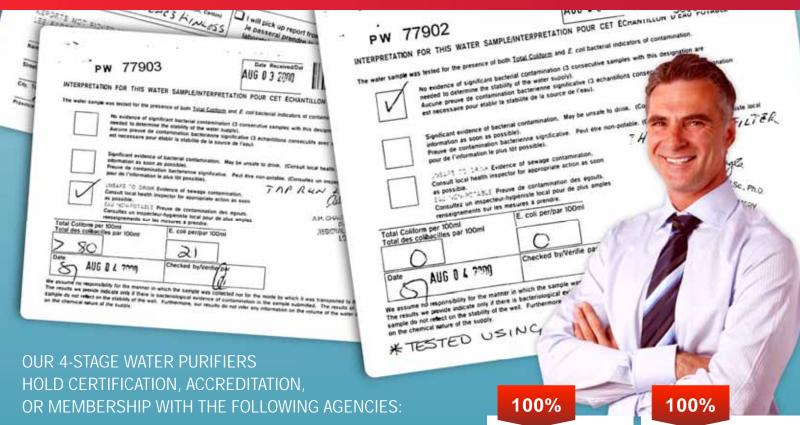

#### CANAM WELLNESS WATER PURIFIERS REMOVE

- ISO 9002 Quality Standard
- National Sanitation Foundation standards 42 and 53

- Agency (EPA)
- Water Quality Association
- Department of Health (Toronto, Canada)

- Spectrum Labs ( Minneapolis, USA
- Water Research Council ( UK
- British 5750 Quality Standard
- England's Water Research council (WRc.) Performance Standards
- California Department of Healtl
- Over 50 Independent Laboratorie: Worldwide