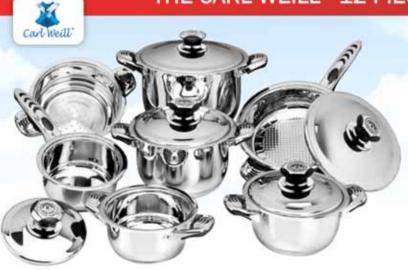

#### THE CARL WEILL® 12 PIECE COOKWARE SET

- High-quality 18/10 surgical steel
- Thermal sandwich base
- Fast, even heat distribution
- Suitable for gas, ceramic, halogen and induction ranges
- Healthy cooking; waterless, no oils or fats
- Dripless rim design for easy pouring
- Stay cool safe grip handles
- Temperature gauge on the lids