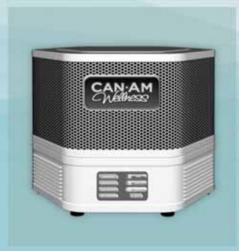

#### **MODEL 1200**

- Class: Portable HEPA Filtration System
- Delivered Airflow: 175 CFM (Cubic Feet per Minute)
- Dimensions: 16" hex, 13 ½" high
- Control: three speed Cartridge Replacement Timer
- Power Consumption: 84 Watts
- Outflow: Vents on 4 ( of 60 ) sides, vented downwards

#### Filter Life:

- Pre-Filter: 3-6 months
- ▶ HEPA Filter: 2-5 years
- ► Carbon Filter: 6 months
- Optional V.O.C. Canister: 12 months
- Available in Black, White or Beige