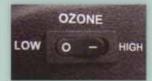

It turns impure, odor-filled air into a *clean, fresh* environment, utilizing advanced, state-of-the-art ozone/oxidation technology.

THE OZONE LOW/
HIGH OUTPUT
SWITCH IS LOCATED
IN THE REAR OF
THE UPPER
CABINET. LOW IS
SUGGESTED FOR
OCCUPIED AREAS,
HIGH FOR
UNOCCUPIED
AREAS.