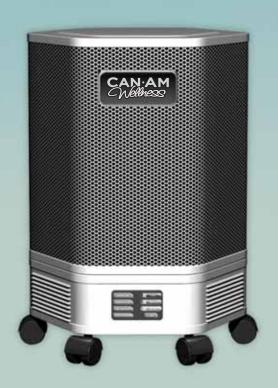

#### MODEL **1700**

- Class: Portable HEPA Filtration System
- Delivered Airflow: 225 CFM (Cubic Feet per Minute)
- Dimensions: 16" hex, 23" high
- Control: three speed Cartridge Replacement Timer
- Power Consumption: 84 Watts
- Outflow: Vents on 4 ( of 6 ) sides, vented downwards

- Filter Life:
  - Pre-Filter: 3-6 months
  - ► HEPA Filter: 2-5 years
  - Carbon Filter: 6 months
  - Optional V.O.C.Canister: 12 months
- Available in Black, White or Beige

Your Health is our BUSINESS