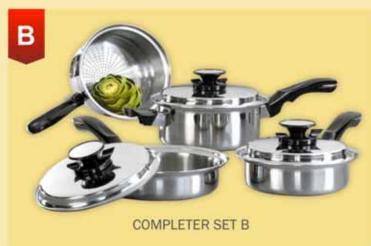

#### THE 'FAMILY' SET CONSISTS OF B + C

ND THEN PAYS YOU TO COOK WITH IT.

CANYAMONOMICS OUR BUSINESS