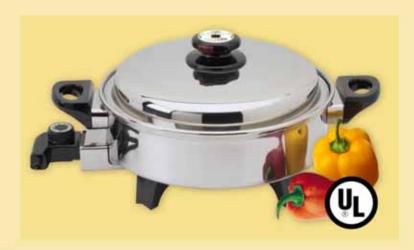

#### 3.5 QUART T304 STAINLESS STEEL OIL CORE SKILLET

This 120V, 1300 watt, 3-ply skillet features low-dome cover; stay-cool handles and knobs; beautiful, mirror finish. Oil core liquid between layers of heavy-gauge stainless steel. Maintain a healthy lifestyle through waterless cooking. 12 1/4" exterior diameter, 11" interior diameter. UL Certified