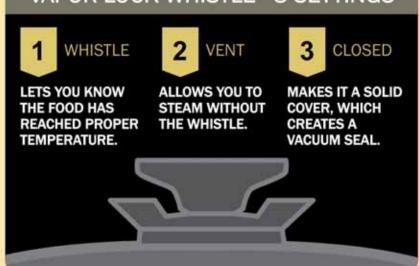

#### **VAPOR LOCK WHISTLE - 3 SETTINGS**

In music, a **tri-tone** refers to an interval comprised of three whole tones.

With the PL Line of cookware the Tri-Tone Whistle® creates a different kind of harmony: time, money, health.

When the desired temperature is reached, the Tri-Tone Whistle® alerts you to turn off the heat. There is no need to lift the lid or stir the food to prevent scorching or burning.