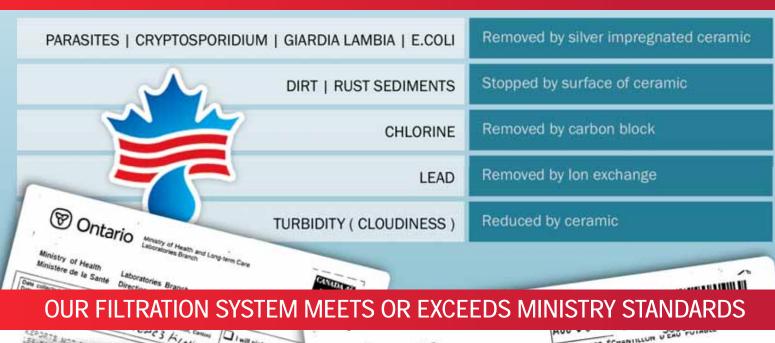

#### WHAT THE BELKRAFT 4-STAGE WATER PURIFIER HAS TO OFFER

- ► The BelKraft ceramic/carbon block cartridge filters to 0.3 of a micron. The diameter of a human hair is about 100 microns, human cells 10 microns and bacteria as small as 3 microns. The ceramic filter is impregnated with silver which kills bacteria on contact.
- Filters out harmful bacteria, parasites and viruses including gardia lambia cysts, cryptosporidium, ecoli, fecal coliforms, hepatitis B and salmonella.
- Filters out toxic chemicals including dioxins, arsenic, asbestos, benzene, nitrates, PCB's and carcinogenic chlorination bi-products namely Trihalomethanes or THM's.

# HERE'S HOW IT WORKS

The washable ceramic surface traps all suspended matter larger than 0.3 microns, including harmful bacteria, asbestos, cryptosporidium, e-coli, salmonella, parasites, micro-organisms, cysts and more. You will know by the decrease in the water flow that it is time to clean the surface of the cartridge.

At this point your water has been stripped of all suspended matter, yet the filtration process has just begun.

- The water passes through our unique sub-micron NSF certified ceramic.
  This element is silver impregnated to prevent bacteria growth.

  Free silver ions have a toxic effect on micro-organisms.
- The filtering process continues through the NSF certified ceramic core carbon block which is created to remove over 98% of all heavy metals such as lead, mercury, MTBE and BTEX (petroleum and crude oil byproducts) and cadmium, just to name a few.
- The final stage is a combination of compressed carbon. This stage provides a carbon block that is the equivalent of approximately 300,000 square yards of media. Removing a host of chemicals including THMs, chlorine, chloramines, chloroform, sulfides, pesticides, herbicides, VOC's and more, in addition to bad tastes, color and odors.