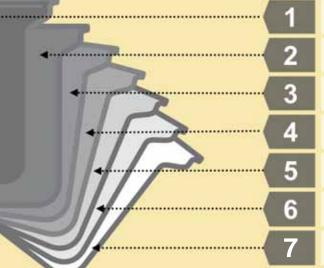

#### THE SEVEN LAYER DIFFERENCE

Using advanced metal-working techniques and a 7-ply design on all sides, Vacumatic has layered pure aluminum and the finest surgical steel available to create cookware that is unequaled in efficiency and durability.

#### T-304 (19-9) TITANIUM SURGICAL STAINLESS STEEL

Durable, beautiful easy to clean, chemically non-reactive.

#### 1145 PURE ALUMINUM

Distributes heat evenly.

#### 3004 ALUMINUM

Optimum heat conductor, spreads heat quickly and evenly.

#### T-304 (19-9) TITANIUM SURGICAL STAINLESS STEEL

Bonding layer, added strength.

#### FERRITIC STEEL

Allows cookware to be used on induction cooktops, retains heat.

#### T-304 (19-9) TITANIUM SURGICAL STAINLESS STEEL

Durable, beautiful easy to clean.