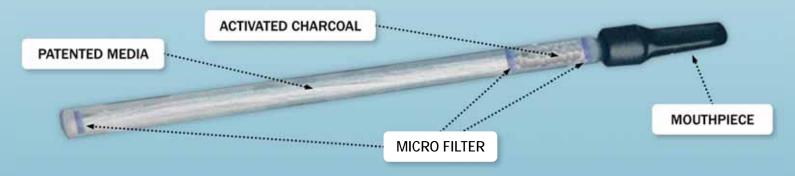

#### **CANAM WELLNESS TRAVEL FILTER**

# DRINK FRESH, CLEAN, WATER ... ANYTIME!

The World's Smallest Water Filter In a Straw Now for the first time, you can drink fresh, clean water wherever you go. It's small enough to fit in your pocket, yet effective enough to reduce contaminates from water, glass after glass, month after month.