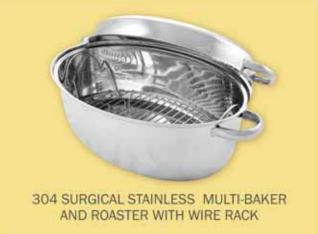

ty electric pressure cooker features: programmable digital controls;

304 stainless steel, nonstick inner pot; locking lid with cool touch handles; plus measuring cup and spoon.



Features 120V, 700 watts, stainless steel liner, stainless steel steamer tray, phenolic handles, see-thru glass lid, and detachable cord.

Measures: 11 1/4" x 12" x 11 1/4"

**UL** Certified

#### 3.5 QUART T304 STAINLESS STEEL OIL CORE SKILLET

This 120V, 1300 watt, 3-ply skillet features low-dome cover; stay-cool handles and knobs; beautiful, mirror finish. Oil core liquid between layers of heavy-gauge stainless steel. Maintain a healthy lifestyle through waterless cooking. 12 1/4" exterior diameter, 11" interior diameter. UL Certified









# **COOKING ACCESSORIES**

### WIDE SELECTION OF KITCHEN TOOLS













# **COOKING ACCESSORIES**

#### KITCHEN ESSENTIALS







#### **GOURMET ACCESSORIES**















14

# WHAT ARE YOUR OPTIONS?

1 BOTTLED WATER

Industry with little government regulation, standards or controls. Very expensive - 99% of cost is the bottle, transportation, advertising and profit. Large bottles and multi-packs are heavy and inconvenient to carry. No chlorine to prevent bacteria build up during storage. (usually months/years). Leeching of trace toxic phtylate and vinyl chloride from the bottle into the water. Toxic chemicals released into the environment during the manufacturing, disposal and recycling of 1.5 billion tons of plastic bottles each year and growing. Even spring water is subject to underground contamination.



2 SMALL PITCHER OR FAUCET MOUNTED FILTE