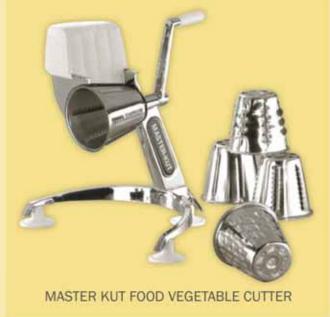

lectric pressure cooker features: programmable digital controls;

304 stainless steel, nonstick inner pot; locking lid with cool touch handles; plus measuring cup and spoon.



Features 120V, 700 watts, stainless steel liner, stainless steel steamer tray, phenolic handles, see-thru glass lid, and detachable cord.

Measures: 11 1/4" x 12" x 11 1/4"

**UL** Certified

#### 3.5 QUART T304 STAINLESS STEEL OIL CORE SKILLET

This 120V, 1300 watt, 3-ply skillet features low-dome cover; stay-cool handles and knobs; beautiful, mirror finish. Oil core liquid between layers of heavy-gauge stainless steel. Maintain a healthy lifestyle through waterless cooking. 12 1/4" exterior diameter, 11" interior diameter. UL Certified









# **COOKING ACCESSORIES**

### WIDE SELECTION OF KITCHEN TOOLS













# **COOKING ACCESSORIES**

#### KITCHEN ESSENTIALS







#### **GOURMET ACCESSORIES**















14

# WHAT ARE YOUR OPTIONS?

1 BOTTLED WATER

Industry with little government regulation, standards or controls. Very expensive - 99% of cost is the bottle, transportation, advertising and profit. Large bottles and multi-packs are heavy and inconvenient to carry. No chlorine to prevent bacteria build up during storage. (usually months/years). Leeching of trace toxic phtylate and vinyl chloride from the bottle into the water. Toxic chemicals released into the environment during the manufacturing, disposal and recycling of 1.5 billion tons of plastic bottles each year and growing. Even spring water is subject to underground contamination.



2 SMALL PITCHER OR FAUCET MOUNTED FILTERS