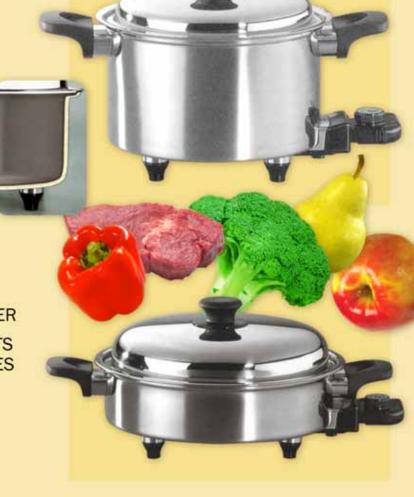

#### **OIL CORE 5 QUART SLOW COOKER**

The Oil Core liquid is sealed between layers of a superior quality carbon core surgical stainless steel to provide the ultimate in heat conduction.

- ELIMINATES HOT SPOTS
- KEEPS FOODS HOT EVEN AFTER THE SKILLET IS UNPLUGGED
- ENERGY EFFICIENT

#### **OIL CORE ELECTRIC SKILLET**

- BRAISE MEATS
  AND VEGETABLES
- ROAST, FRY OR BAKE POTATOES
- PREPARE CHICKEN
  OR SEAFOOD
- PAN BROIL STEAK OR CHOPS
- BAKE A CAKE

- COOK YOUR
  VEGETABLES
  WITHOUT WATER
- STIR-FRY MEATS OR VEGETABLES
- CREATE CASSEROLES
- POACH FISH OR FRUITS

### Come home to dinner already cooking...

STEWS · SOUPS · POT ROASTS · SAUCES · BEANS

SO MANY EVERYDAY USES AND THE ONLY ELECTRICAL APPLIANCES IN THE WORLD WITH A FULL 50 YEAR WARRANTY.

Your Health is our BUSINESS