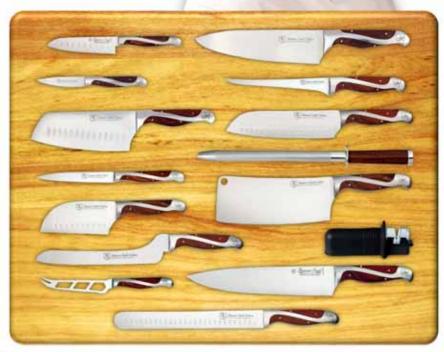

# 14 PIECE MÜLLER CARVING BLOCK WITH PAKKA WOOD HANDLES

Pakka wood is an outstanding material of exceptional quality and long-lasting beauty.

- BEAUTIFUL
- STRONG AND DURABLE
- DIMENSIONALLY STABLE
- BEAUTIFUL PAKKA WOOD HANDLES