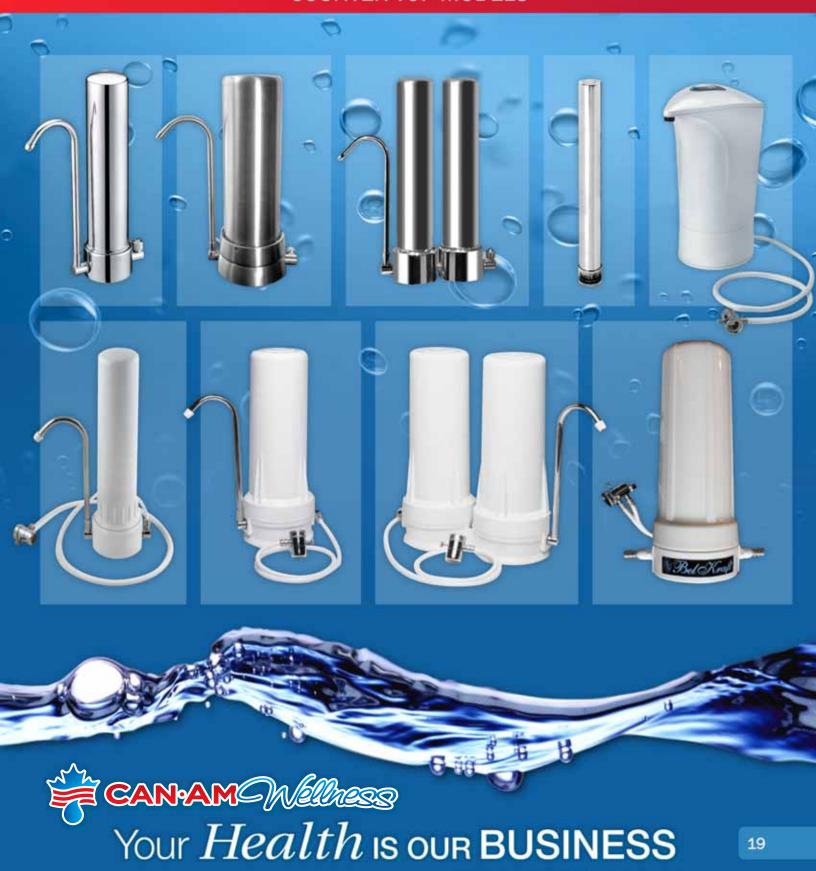

fect on micro-organisms.
- The filtering process continues through the NSF certified ceramic core carbon block which is created to remove over 98% of all heavy metals such as lead, mercury, MTBE and BTEX (petroleum and crude oil byproducts) and cadmium, just to name a few.
- The final stage is a combination of compressed carbon. This stage provides a carbon block that is the equivalent of approximately 300,000 square yards of media. Removing a host of chemicals including THMs, chlorine, chloramines, chloroform, sulfides, pesticides, herbicides, VOC's and more, in addition to bad tastes, color and odors.

THE WATER LEAVING YOUR SYSTEM IS NOW CLEANER, SAFER, FRESHER TASTING AND CRYSTAL CLEAR! ALL WITH PERFECT pH.





#### THERE ARE MANY MODELS TO CHOOSE FROM



#### **COUNTER TOP MODELS**



#### **UNDER COUNTER MODELS**



#### WHOLE HOUSE SYSTEMS



#### **WSF SHOWER FILTER**

The high quality WFS shower filter provides excellent performance reducing chlorine, VOC's and other chemical contaminants commonly found in municipal water supplies.

The KDF-55 media inside the shower filter uses advanced redox (reductionoxidation) technology to provide a more healthful shower. At 1 year, simply discard the unit and replace.

- SOFTER SKIN AND HAIR IN 2 WEEKS - GUARANTEED!
- 100% KDF-55 MEDIA
- WILL NOT RUST OR CORRODE
- DATE RING ALLOWS YOU TO SET THE MONTH THE FILTER NEED TO BE REPLACED
- LASTS UP TO 1 FULL YEAR



#### THE MOST POWERFUL MULTI-STAGE SHOWER FILTER ON THE MARKET.

The Anisotropic Ferrite Magnet in the Pure Bath shower filter create a softer, more energized shower f