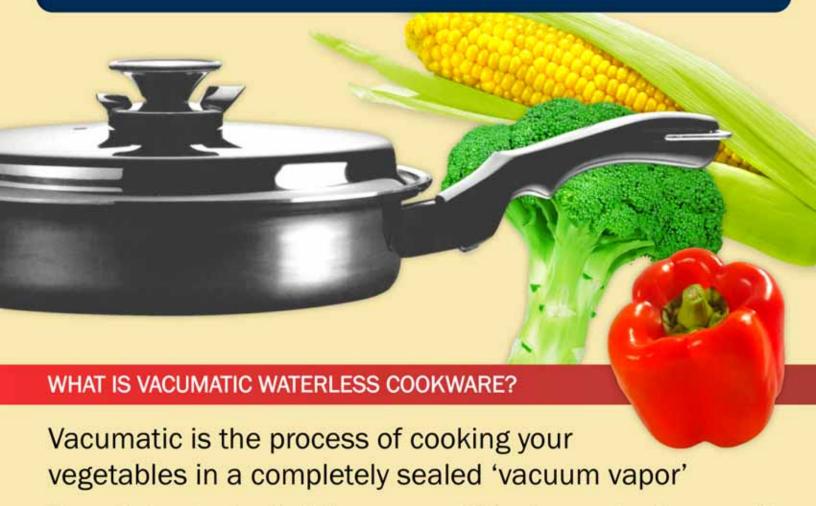

# TABLE OF CONTENTS

Your Health is our BUSINESS

Other methods, such as **steaming**, **boiling** or **microwaving** all bring the foods to 100° Celsius/212°F, which is the temperature where the vitamins, minerals and nutritional goodness start to break down. When cooking in a vacuum vapor the temperature does not exceed 72°Celsius /162°F therefore retaining 98% of all the natural **vitamins**, **minerals**, **color** and **taste**.