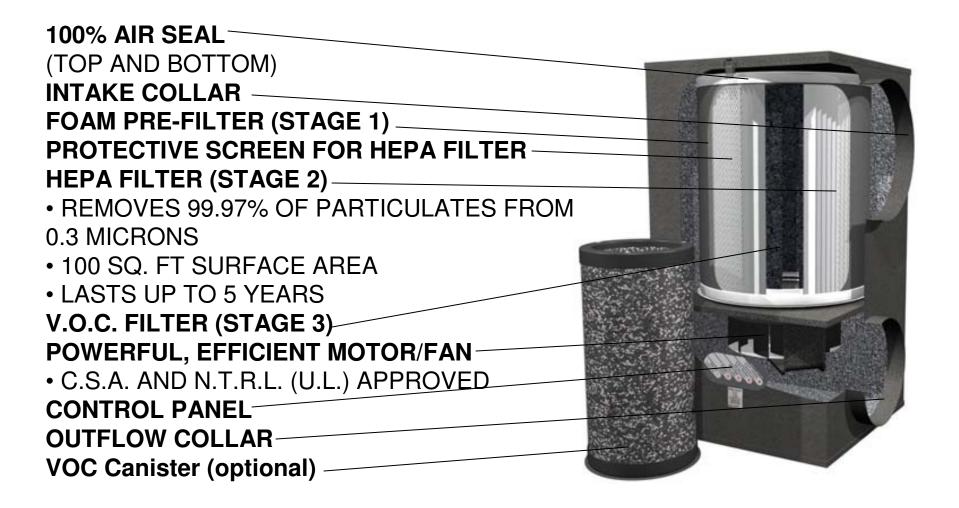

#### Three-Stage Filtration

Stage 1: Washable Foam pre-filter removes large particulates.

**Stage 2:** HEPA filter. 99.97% efficient @ 0.3 microns. Removes dust, pollen, bacteria, animal dander, attached viruses, cigarette smoke, radon daughters and more.

**Stage 3:** V.O.C. filter removes hazardous chemicals that may offgas from cleaners, paints, solvents, carpets, furniture and other items containing synthetic materials.

#### Easy-to-Change Filters

Easily removable for quick filter changes.

#### **Metal Cabinets**

Provide greater protection of filters and internal components and do not emit toxins.

## **Highly-Efficient Motor/Fan**

Low electrical consumption when continuously run over a long period of time.

### **INTAKE (Section)**

Steel enclosure surrounding a three-stage filter assembly.

## **OUTFLOW** (Section)

Encloses motor/fan.

# **MOTOR/FAN**

- Thermally protected Class "B" insulated motor
- Designed for continuous operation.
- Run tested for 50,000 hours
- Service: 120 Volt, 60 Hz or 230 Volt, 50/60 Hz

CONTROL: on/off control panel